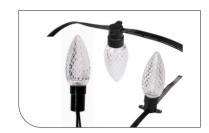

#### Icon:









#### Beam Angle:

Lamp Source: SMD 5050 Beam Angle: 270°



#### Features:

- 1.C9 Christmas light for outdoor application. Widely used for landscape lighting decoration, music festival, night bar, club, KTV, shopping mall, amusement park, streets, windows and other lighting.
- 2.One pixel per bulb. Each pixel individually control. GS8208 and SK9822 IC optional. GS8208 and SK9822 IC optional.
  - 3. Color and effect: addressable lights you can set to any color,
- or animate, like running water, chasing and scanning etc.
- 4.GS8208 led has two data signal line /2 date pin, any pixel failure won't affect signal transfer, unless two consecutive adjacent led
- are broken.
  - 5.SK9822 led has data pin and clock pin for signal transmission.
- 6.50pcs lamps per chain with 1