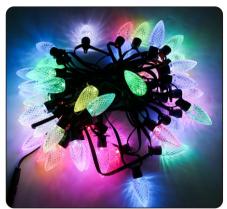

#### Features:

- 1.C9 Christmas light for outdoor application. Widely used for landscape lighting decoration, music festival, night bar, club, KTV, shopping mall, amusement park, streets, windows and other lighting.
- 2.One pixel per bulb. Each pixel individually control. GS8208 and SK9822 IC optional. GS8208 and SK9822 IC optional.
  - 3. Color and effect: addressable lights you can set to any color,
- or animate, like running water, chasing and scanning etc.
- 4.GS8208 led has two data signal line /2 date pin, any pixel failure won't affect signal transfer, unless two consecutive adjacent led
- are broken.
  - 5.SK9822 led has data pin and clock pin for signal transmission.
- 6.50pcs lamps per chain with 12 cm space (standard length) but it's could customization.
- 7.Low voltage DC 5V /12V / optional.Do not short circuit and do not use higher than the rated voltage or it will burn the pixel.
- 8. The PVC case is optical design to outlet lighting from different angle.
- 9. The connectors are waterproof, the Male with Pin is Input.
- 10. The whole string light is waterproof IP67.
- 11. Controller System: SD controller, DMX controller, Artnet and so on.

# **Technical Specification:**

|  | Part No             | SJ-C9                               |  |  |
|--|---------------------|-------------------------------------|--|--|
|  | Lighting Source     | SMD 5050 RGB(BGR) LED / F8 Diode    |  |  |
|  | Beam Angle          | 270 degree                          |  |  |
|  | Operate Voltage     | DC 24V/12V/5V                       |  |  |
|  | Consumption Watt/PC | 0.4/0.2/0.3 Watt (max)              |  |  |
|  | Size (mm)           | Height 85* Diameter 27.5 mm         |  |  |
|  | Material            | PVC                                 |  |  |
|  | IC chip             | GS8208 / SK9822 full color          |  |  |
|  | Length              | 50Leds / string , can be customized |  |  |
|  | Waterproof Grade    | IP67                                |  |  |
|  | Lifetime            | 50000Hours                          |  |  |
|  | Working temperature | -20°C-50°C                          |  |  |
|  | Storage temperature | -30°C-70°C                          |  |  |
|  |                     |                                     |  |  |