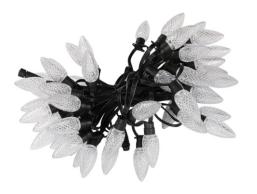

#### Features:

- 1.C9 Christmas light for outdoor application. Widely used for landscape lighting decoration, music festival, night bar, club, KTV, shopping mall, amusement park, streets, windows and other lighting.
- 2.One pixel per bulb. Each pixel individually control. GS8208 and SK9822 IC optional. GS8208 and SK9822 IC optional.
  - 3. Color and effect: addressable lights you can set to any color,
- or animate, like running water, chasing and scanning etc.
- 4.GS8208 led has two data signal line /2 date pin, any pixel failure won't affect signal transfer, unless two consecutive adjacent led
- are broken.
  - 5.SK9822 led has data pin and clock pin for signal transmission.
- 6.50pcs lamps per chain with 12 cm space (standard length) but it's could customization.
- 7.Low voltage DC 5V /12V / optional.Do not short circuit and do not use higher than the rated voltage or it will burn the pixel.
- 8. The PVC case is optical design to outlet lighting from different angle.
- 9. The connectors are waterproof, the Male with Pin is Input.
- 10. The whole string light is waterproof IP67.
- 11. Controller System: SD controller, DMX controller, Artnet and so on.

# **Technical Specification:**

|  | Part No             | SJ-C9                               |  |  |
|--|---------------------|-------------------------------------|--|--|
|  | Lighting Source     | SMD 5050 RGB(BGR) LED / F8 Diode    |  |  |
|  | Beam Angle          | 270 degree                          |  |  |
|  | Operate Voltage     | DC 24V/12V/5V                       |  |  |
|  | Consumption Watt/PC | 0.4/0.2/0.3 Watt (max)              |  |  |
|  | Size (mm)           | Height 85* Diameter 27.5 mm         |  |  |
|  | Material            | PVC                                 |  |  |
|  | IC chip             | GS8208 / SK9822 full color          |  |  |
|  | Length              | 50Leds / string , can be customized |  |  |
|  | Waterproof Grade    | IP67                                |  |  |
|  | Lifetime            | 50000Hours                          |  |  |
|  | Working temperature | -20°C-50°C                          |  |  |
|  | Storage temperature | -30°C-70°C                          |  |  |
|  |                     |                                     |  |  |