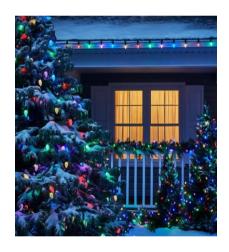

|  |  |
|  | IC chip             | GS8208 / SK9822 full color          |  |  |
|  | Length              | 50Leds / string , can be customized |  |  |
|  | Waterproof Grade    | IP67                                |  |  |
|  | Lifetime            | 50000Hours                          |  |  |
|  | Working temperature | -20°C-50°C                          |  |  |
|  | Storage temperature | -30°C-70°C                          |  |  |
|  |                     |                                     |  |  |

### Dimension Details: Unit: mm (millimeter)



# Accessories Display:



Shell



two types of bases



PCB board: SMD 5050 / F8 Diode



4pin waterproof connector

### Live Shooting With Lights On:







# Real Time Lighting Diagram:







### Application:







### System Schematic Diagram:





# **Compatible Drivers:**

| Power Supply     | Waterproof Type             | Current Range    | Watts | Voltage | Diagram