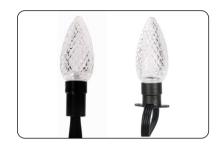

|  |  |
|  | Consumption Watt/PC | 0.4/0.2/0.3 Watt (max)              |  |  |
|  | Size (mm)           | Height 85* Diameter 27.5 mm         |  |  |
|  | Material            | PVC                                 |  |  |
|  | IC chip             | GS8208 / SK9822 full color          |  |  |
|  | Length              | 50Leds / string , can be customized |  |  |
|  | Waterproof Grade    | IP67                                |  |  |
|  | Lifetime            | 50000Hours                          |  |  |
|  | Working temperature | -20°C-50°C                          |  |  |
|  | Storage temperature | -30°C-70°C                          |  |  |
|  |                     |                                     |  |  |

### Dimension Details: Unit: mm (millimeter)



# Accessories Display:



Shell



two types of bases



PCB board: SMD 5050 / F8 Diode



4pin waterproof connector

### Live Shooting With Lights On:







# Real Time Lighting Diagram:







### Application:







### System Schematic Diagram:





# **Compatible Drivers:**

| Power Supply     | Waterproof Type             | Current Range    | Watts | Voltage | Diagram