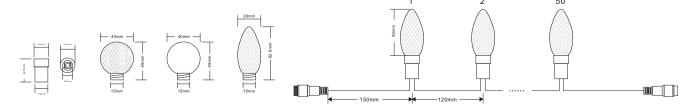

C 24V/12V/5V                       |  |  |
|  | Consumption Watt/PC | 0.4/0.2/0.3 Watt (max)              |  |  |
|  | Size (mm)           | Height 85* Diameter 27.5 mm         |  |  |
|  | Material            | PVC                                 |  |  |
|  | IC chip             | GS8208 / SK9822 full color          |  |  |
|  | Length              | 50Leds / string , can be customized |  |  |
|  | Waterproof Grade    | IP67                                |  |  |
|  | Lifetime            | 50000Hours                          |  |  |
|  | Working temperature | -20°C-50°C                          |  |  |
|  | Storage temperature | -30°C-70°C                          |  |  |
|  |                     |                                     |  |  |

### Dimension Details: Unit: mm (millimeter)



# Accessories Display:



Shell



two types of bases



PCB board: SMD 5050 / F8 Diode



4pin waterproof connector

### Live Shooting With Lights On:







# Real Time Lighting Diagram:







### Application:







### System Schematic Diagram:





# **Compatible Drivers:**

| Power Supply     | Waterproof Type             | Current Range    | Watts | Voltage | Diagram