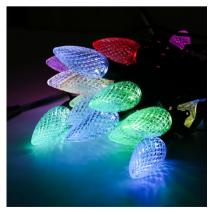

meter 27.5 mm         |  |  |
|  | Material            | PVC                                 |  |  |
|  | IC chip             | GS8208 / SK9822 full color          |  |  |
|  | Length              | 50Leds / string , can be customized |  |  |
|  | Waterproof Grade    | IP67                                |  |  |
|  | Lifetime            | 50000Hours                          |  |  |
|  | Working temperature | -20°C-50°C                          |  |  |
|  | Storage temperature | -30°C-70°C                          |  |  |
|  |                     |                                     |  |  |

### Dimension Details: Unit: mm (millimeter)



# Accessories Display:



Shell



two types of bases



PCB board: SMD 5050 / F8 Diode



4pin waterproof connector

### Live Shooting With Lights On:







# Real Time Lighting Diagram:







### Application:







### System Schematic Diagram:





# **Compatible Drivers:**

| Power Supply     | Waterproof Type             | Current Range    | Watts | Voltage | Diagram