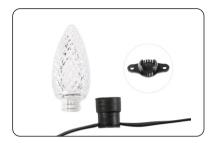

# Accessories Display:

Shell

two types of bases

PCB board: SMD 5050 / F8 Diode

4pin waterproof connector