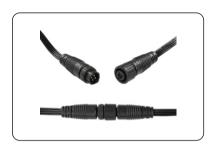

# Accessories Display:

Shell

two types of bases

PCB board: SMD 5050 / F8 Diode

4pin waterproof connector