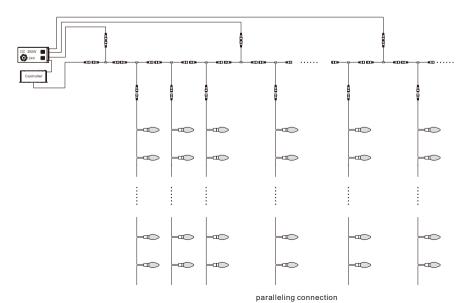

|  | IC chip             | GS8208 / SK9822 full color          |  |  |
|  | Length              | 50Leds / string , can be customized |  |  |
|  | Waterproof Grade    | IP67                                |  |  |
|  | Lifetime            | 50000Hours                          |  |  |
|  | Working temperature | -20°C-50°C                          |  |  |
|  | Storage temperature | -30°C-70°C                          |  |  |
|  |                     |                                     |  |  |

### Dimension Details: Unit: mm (millimeter)



# Accessories Display:



Shell



two types of bases



PCB board: SMD 5050 / F8 Diode



4pin waterproof connector

### Live Shooting With Lights On:







# Real Time Lighting Diagram:







### Application:







### System Schematic Diagram:





# **Compatible Drivers:**

| Power Supply     | Waterproof Type             | Current Range    | Watts | Voltage | Diagram