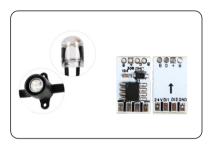

on Watt/PC | 0.4/0.2/0.3 Watt (max)              |  |  |
|  | Size (mm)           | Height 85* Diameter 27.5 mm         |  |  |
|  | Material            | PVC                                 |  |  |
|  | IC chip             | GS8208 / SK9822 full color          |  |  |
|  | Length              | 50Leds / string , can be customized |  |  |
|  | Waterproof Grade    | IP67                                |  |  |
|  | Lifetime            | 50000Hours                          |  |  |
|  | Working temperature | -20°C-50°C                          |  |  |
|  | Storage temperature | -30°C-70°C                          |  |  |
|  |                     |                                     |  |  |

### Dimension Details: Unit: mm (millimeter)



# Accessories Display:



Shell



two types of bases



PCB board: SMD 5050 / F8 Diode



4pin waterproof connector

### Live Shooting With Lights On:







# Real Time Lighting Diagram:







### Application:







### System Schematic Diagram:





# **Compatible Drivers:**

| Power Supply     | Waterproof Type             | Current Range    | Watts | Voltage | Diagram