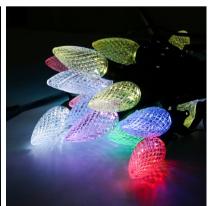

r 27.5 mm         |  |  |
|  | Material            | PVC                                 |  |  |
|  | IC chip             | GS8208 / SK9822 full color          |  |  |
|  | Length              | 50Leds / string , can be customized |  |  |
|  | Waterproof Grade    | IP67                                |  |  |
|  | Lifetime            | 50000Hours                          |  |  |
|  | Working temperature | -20°C-50°C                          |  |  |
|  | Storage temperature | -30°C-70°C                          |  |  |
|  |                     |                                     |  |  |

### Dimension Details: Unit: mm (millimeter)



# Accessories Display:



Shell



two types of bases



PCB board: SMD 5050 / F8 Diode



4pin waterproof connector

### Live Shooting With Lights On:







# Real Time Lighting Diagram:







### Application:







### System Schematic Diagram:





# **Compatible Drivers:**

| Power Supply     | Waterproof Type             | Current Range    | Watts | Voltage | Diagram