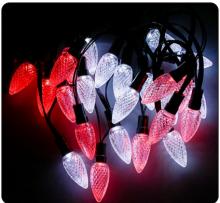

#### Features:

- 1.C9 Christmas light for outdoor application. Widely used for landscape lighting decoration, music festival, night bar, club, KTV, shopping mall, amusement park, streets, windows and other lighting.
- 2.One pixel per bulb. Each pixel individually control. GS8208 and SK9822 IC optional. GS8208 and SK9822 IC optional.
  - 3. Color and effect: addressable lights you can set to any color,
- or animate, like running water, chasing and scanning etc.
- 4.GS8208 led has two data signal line /2 date pin, any pixel failure won't affect signal transfer, unless two consecutive adjacent led
- are broken.
  - 5.SK9822 led has data pin and clock pin for signal transmission.
- 6.50pcs lamps per chain with 12 cm space (standard length) but it's could customization.
- 7.Low voltage DC 5V /12V / optional.Do not short circuit and do not use higher than the rated voltage or it will burn the pixel.
- 8. The PVC case is optical design to outlet lighting from different angle.
- 9. The connectors are waterproof, the Male with Pin is Input.
- 10. The whole string light is waterproof IP67.
- 11. Controller System: SD controller, DMX controller, Artnet and so on.

# **Technical Specification:**

|  | Part No             | SJ-C9                               |  |  |
|--|---------------------|-------------------------------------|--|--|
|  | Lighting Source     | SMD 5050 RGB(BGR) LED / F8 Diode    |  |  |
|  | Beam Angle          | 270 degree                          |  |  |
|  | Operate Voltage     | DC 24V/12V/5V                       |  |  |
|  | Consumption Watt/PC | 0.4/0.2/0.3 Watt (max)              |  |  |
|  | Size (mm)           | Height 85* Diameter 27.5 mm         |  |  |
|  | Material            | PVC                                 |  |  |
|  | IC chip             | GS8208 / SK9822 full color          |  |  |
|  | Length              | 50Leds / string , can be customized |  |  |
|  | Waterproof Grade    | IP67                                |  |  |
|  | Lifetime            | 50000Hours                          |  |  |
|  | Working temperature | -20°C-50°C                          |  |  |
|  | Storage temperature | -30°C-70°C                          |  |  |
|  |                     |                                     |  |  |