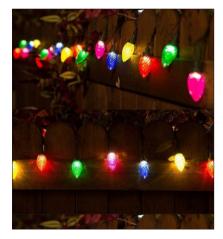

|  |  |
|  | IC chip             | GS8208 / SK9822 full color          |  |  |
|  | Length              | 50Leds / string , can be customized |  |  |
|  | Waterproof Grade    | IP67                                |  |  |
|  | Lifetime            | 50000Hours                          |  |  |
|  | Working temperature | -20°C-50°C                          |  |  |
|  | Storage temperature | -30°C-70°C                          |  |  |
|  |                     |                                     |  |  |

### Dimension Details: Unit: mm (millimeter)



# Accessories Display:



Shell



two types of bases



PCB board: SMD 5050 / F8 Diode



4pin waterproof connector

### Live Shooting With Lights On:







# Real Time Lighting Diagram:







### Application:







### System Schematic Diagram:





# **Compatible Drivers:**

| Power Supply     | Waterproof Type             | Current Range    | Watts | Voltage | Diagram