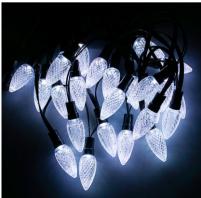

ter 27.5 mm         |  |  |
|  | Material            | PVC                                 |  |  |
|  | IC chip             | GS8208 / SK9822 full color          |  |  |
|  | Length              | 50Leds / string , can be customized |  |  |
|  | Waterproof Grade    | IP67                                |  |  |
|  | Lifetime            | 50000Hours                          |  |  |
|  | Working temperature | -20°C-50°C                          |  |  |
|  | Storage temperature | -30°C-70°C                          |  |  |
|  |                     |                                     |  |  |

### Dimension Details: Unit: mm (millimeter)



# Accessories Display:



Shell



two types of bases



PCB board: SMD 5050 / F8 Diode



4pin waterproof connector

### Live Shooting With Lights On:







# Real Time Lighting Diagram:







### Application:







### System Schematic Diagram:





# **Compatible Drivers:**

| Power Supply     | Waterproof Type             | Current Range    | Watts | Voltage | Diagram