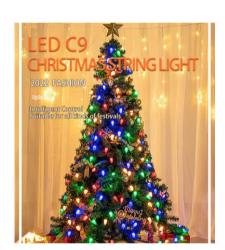

|  |  |
|  | IC chip             | GS8208 / SK9822 full color          |  |  |
|  | Length              | 50Leds / string , can be customized |  |  |
|  | Waterproof Grade    | IP67                                |  |  |
|  | Lifetime            | 50000Hours                          |  |  |
|  | Working temperature | -20°C-50°C                          |  |  |
|  | Storage temperature | -30°C-70°C                          |  |  |
|  |                     |                                     |  |  |

### Dimension Details: Unit: mm (millimeter)



# Accessories Display:



Shell



two types of bases



PCB board: SMD 5050 / F8 Diode



4pin waterproof connector

### Live Shooting With Lights On:







# Real Time Lighting Diagram:







### Application:







### System Schematic Diagram:





# **Compatible Drivers:**

| Power Supply     | Waterproof Type             | Current Range    | Watts | Voltage | Diagram