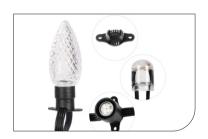

# Accessories Display:

Shell

two types of bases

PCB board: SMD 5050 / F8 Diode

4pin waterproof connector