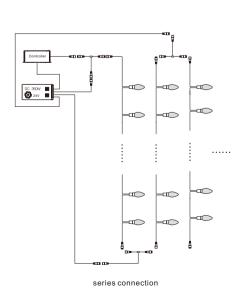

|
|  | IC chip             | GS8208 / SK9822 full color          |  |  |
|  | Length              | 50Leds / string , can be customized |  |  |
|  | Waterproof Grade    | IP67                                |  |  |
|  | Lifetime            | 50000Hours                          |  |  |
|  | Working temperature | -20°C-50°C                          |  |  |
|  | Storage temperature | -30°C-70°C                          |  |  |
|  |                     |                                     |  |  |

### Dimension Details: Unit: mm (millimeter)



# Accessories Display:



Shell



two types of bases



PCB board: SMD 5050 / F8 Diode



4pin waterproof connector

### Live Shooting With Lights On:







# Real Time Lighting Diagram:







### Application:







### System Schematic Diagram:





# **Compatible Drivers:**

| Power Supply     | Waterproof Type             | Current Range    | Watts | Voltage | Diagram