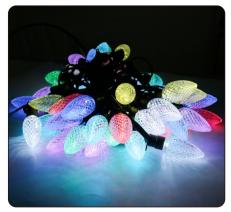

#### Features:

- 1.C9 Christmas light for outdoor application. Widely used for landscape lighting decoration, music festival, night bar, club, KTV, shopping mall, amusement park, streets, windows and other lighting.
- 2.One pixel per bulb. Each pixel individually control. GS8208 and SK9822 IC optional. GS8208 and SK9822 IC optional.
  - 3. Color and effect: addressable lights you can set to any color,
- or animate, like running water, chasing and scanning etc.
- 4.GS8208 led has two data signal line /2 date pin, any pixel failure won't affect signal transfer, unless two consecutive adjacent led
- are broken.
  - 5.SK9822 led has data pin and clock pin for signal transmission.
- 6.50pcs lamps per chain with 12 cm space (standard length) but it's could customization.
- 7.Low voltage DC 5V /12V / optional.Do not short circuit and do not use higher than the rated voltage or it will burn the pixel.
- 8. The PVC case is optical design to outlet lighting from different angle.
- 9. The connectors are waterproof, the Male with Pin is Input.
- 10. The whole string light is waterproof IP67.
- 11. Controller System: SD controller, DMX controller, Artnet and so on.

# **Technical Specification:**

|  | Part No             | SJ-C9                               |  |  |
|--|---------------------|-------------------------------------|--|--|
|  | Lighting Source     | SMD 5050 RGB(BGR) LED / F8 Diode    |  |  |
|  | Beam Angle          | 270 degree                          |  |  |
|  | Operate Voltage     | DC 24V/12V/5V                       |  |  |
|  | Consumption Watt/PC | 0.4/0.2/0.3 Watt (max)              |  |  |
|  | Size (mm)           | Height 85* Diameter 27.5 mm         |  |  |
|  | Material            | PVC                                 |  |  |
|  | IC chip             | GS8208 / SK9822 full color          |  |  |
|  | Length              | 50Leds / string , can be customized |  |  |
|  | Waterproof Grade    | IP67                                |  |  |
|  | Lifetime            | 50000Hours                          |  |  |
|  | Working temperature | -20°C-50°C                          |  |  |
|  | Storage temperature | -30°C-70°C                          |  |  |
|  |                     |                                     |  |  |